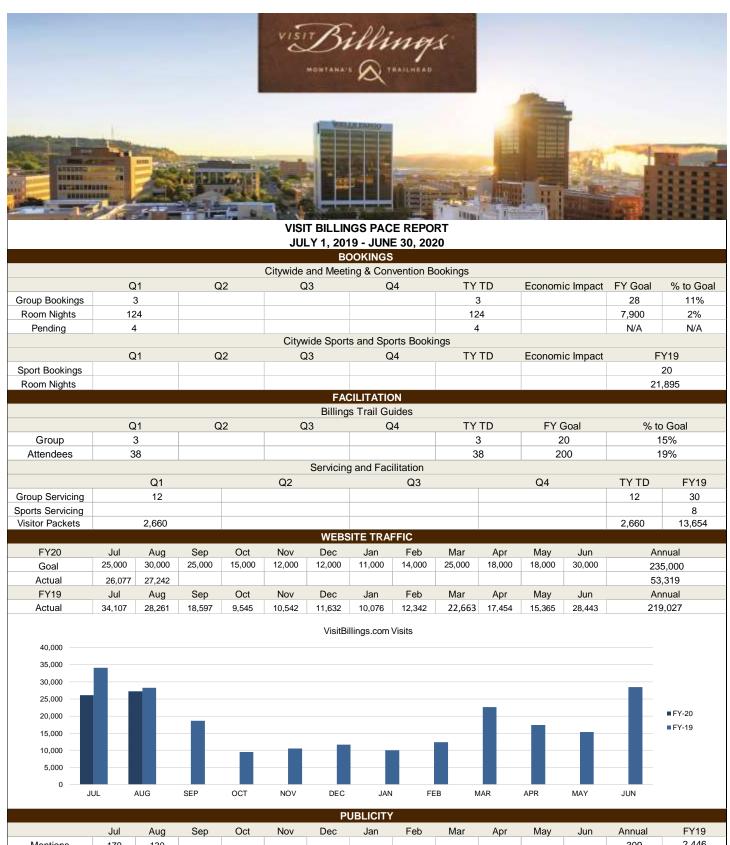

|          |         |        |     |     |     | F!  | UDLICIT |     |     |     |     |     |          |           |
|----------|---------|--------|-----|-----|-----|-----|---------|-----|-----|-----|-----|-----|----------|-----------|
|          | Jul     | Aug    | Sep | Oct | Nov | Dec | Jan     | Feb | Mar | Apr | May | Jun | Annual   | FY19      |
| Mentions | 179     | 130    |     |     |     |     |         |     |     |     |     |     | 309      | 2,446     |
| Reach    | 153,600 | 28,500 |     |     |     |     |         |     |     |     |     |     | 182,100  | 1,073,803 |
| Value    | 47,500  | 23,500 |     |     |     |     |         |     |     |     |     |     | \$71,000 | \$782,700 |