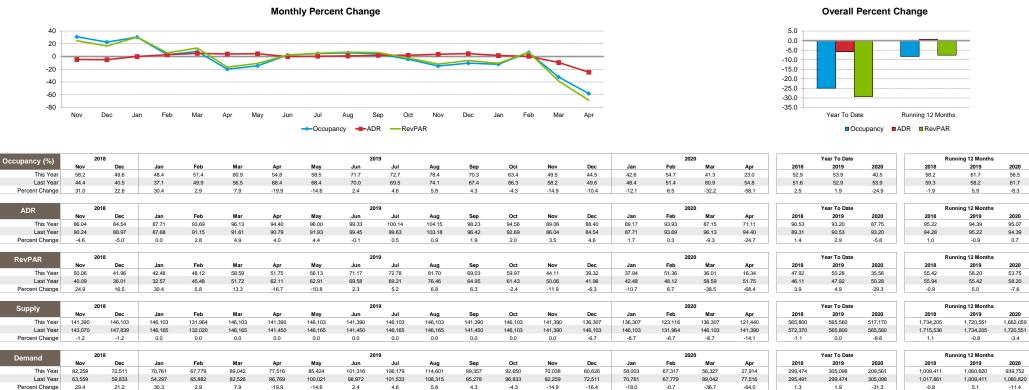

1

4

| Revenue        | 20        | )18       |           | 2019      |           |           |           |            |            |            |           |           |           |           |           | 20        | 20        |           |            | Year To Date |            | Running 12 Months |             |             |  |
|----------------|-----------|-----------|-----------|-----------|-----------|-----------|-----------|------------|------------|------------|-----------|-----------|-----------|-----------|-----------|-----------|-----------|-----------|------------|--------------|------------|-------------------|-------------|-------------|--|
| Novenue        | Nov       | Dec       | Jan       | Feb       | Mar       | Apr       | May       | Jun        | Jul        | Aug        | Sep       | Oct       | Nov       | Dec       | Jan       | Feb       | Mar       | Apr       | 2018       | 2019         | 2020       | 2018              | 2019        | 2020        |  |
| This Year      | 7,077,825 | 6,130,011 | 6,206,444 | 6,350,372 | 8,559,520 | 7,317,618 | 8,201,025 | 10,063,396 | 10,632,966 | 11,935,948 | 9,760,306 | 8,761,349 | 6,237,310 | 5,359,438 | 5,171,951 | 6,323,414 | 4,909,015 | 1,984,923 | 27,111,142 | 28,433,954   | 18,389,303 | 96,114,962        | 100,133,349 | 89,341,041  |  |
| Last Year      | 5,735,383 | 5,323,495 | 4,760,714 | 6,004,866 | 7,559,823 | 8,785,739 | 9,194,881 | 9,842,637  | 10,115,433 | 11,176,296 | 9,186,874 | 8,975,438 | 7,077,825 | 6,130,011 | 6,206,444 | 6,350,372 | 8,559,520 | 7,317,618 | 26,389,363 | 27,111,142   | 28,433,954 | 95,967,651        | 96,114,962  | 100,133,349 |  |
| Percent Change | 23.4      | 15.2      | 30.4      | 5.8       | 13.2      | -16.7     | -10.8     | 2.2        | 5.1        | 6.8        | 6.2       | -2.4      | -11.9     | -12.6     | -16.7     | -0.4      | -42.6     | -72.9     | 2.7        | 4.9          | -35.3      | 0.2               | 4.2         | -10.8       |  |
|                |           |           |           |           |           |           |           |            |            |            |           |           |           |           |           |           |           |           |            |              |            |                   |             |             |  |