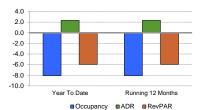

Source 2016 STR. Inc.

Monthly Percent Change

Year To Date Running 12 Months 2014 2015 Occupancy (%) Nov 2013 2014 2013 Jul Aug Sep Oct Dec Jan Feb Mar Apr May Jun Ju Aug Sep Oct Nov Dec 2015 2014 2015 This Year 74.5 41.0 83.5 81.5 69.4 62.5 49.4 47.9 43.9 54.9 58.9 56.5 61.6 82.7 75.6 64.7 58.8 42.9 62.4 65.0 59.7 62.4 65.0 59.7 Last Year 71.6 78.6 68.7 59.4 49.8 46.5 43.2 57.7 64.3 62.5 70.8 86.9 83.5 81.5 69.4 62.5 49.4 47.9 67.9 62.4 65.0 67.9 62.4 65.0 Percent Change 16.6 3.7 1.1 5.2 -0.9 3.0 1.6 -4.8 -8.3 -9.7 -13.0 -14.2 -1.0 -7.3 -6.8 -5.9 -13.1 -14.4 -8.0 4.1 -8.1 -8.0 4.1 -8.1 2014 2015 Year To Date Running 12 Months ADR 2015 Jul Aug Sep Oct Nov Dec Feb Mar Apr May Aug Oct Nov Dec 2013 2014 2015 2013 2014 Jun Sep This Year 101.70 104.82 94.30 92.20 86.26 86.40 86.02 88.12 89.18 90.14 91.85 99.44 107.75 106.82 96.72 95.04 88.23 86.40 87.29 93.16 95.32 87.29 93.16 95.32 81.84 Last Year 94.80 96.52 89.74 85.64 82.69 82.33 86.26 87.91 89.48 90.20 99.31 101.70 104.82 94.30 92.20 86.26 86.40 83.68 87.29 93.16 83.68 87.29 93.16 Percent Change 7.3 8.6 5.1 7.7 4.3 5.6 4.5 2.2 1.4 0.7 1.8 0.1 6.0 1.9 2.6 3.1 2.3 0.0 4.3 6.7 2.3 4.3 6.7 2.3 2014 2015 Year To Date Running 12 Months RevPAR Jul Aug Sen Oct Nov Dec Jan Feb Mar Ap May Jun Ju Aug Sep Oct Nov Dec 2013 2014 2015 2013 2014 2015 This Year 84 94 85.42 65 44 57.64 42 59 41.42 37 77 48.39 52 56 50.92 56 54 74.11 89.14 80.71 62.58 55.91 37.86 35 44 54.49 60.55 56.95 54 49 60.55 56.95 75.83 35.57 63.84 57.64 60.55 60.55 67.90 61.62 50.88 41.18 38.08 49.76 56.51 55.96 86.28 84.94 85.42 65.44 42.59 41.42 56.77 54.49 56.77 54.49 Last Year Percent Change 25.1 12.7 6.2 13.3 3.4 8.8 6.2 -2.8 -7.0 -9.0 -11.4 -14.1 4.9 -5.5 -4.4 -3.0 -11.1 -14.4 -4.0 11.1 -5.9 -4.0 11.1 -5.9 2014 Year To Date 2015 Running 12 Months Supply Jul Aug Sep Oct Nov Dec Jan Feb Mar Apr May Jun Jul Aug Sep Oct Nov Dec 2013 2014 2015 2013 2014 2015 This Year 132,928 138,973 134,490 138,973 134,490 138,973 141,732 128,016 141,732 139,890 144,553 139,890 144,553 144,553 139,890 144,553 139,890 144,553 1,503,850 1,576,442 1,693,805 1,503,850 1,576,442 1,693,805 Last Year 128,526 128,526 124,380 128.526 124,380 128,526 128,526 116,088 128.526 126,750 130,975 126,750 132.928 138,973 134,490 138,973 134,490 138,973 1,455,646 1.503.850 1,576,442 1,455,646 1.503.850 1,576,442 Percent Change 3.4 8.1 8.1 8.1 8.1 8.1 10.3 10.3 10.3 10.4 10.4 10.4 8.7 4.0 4.0 4.0 4.0 4.0 3.3 4.8 7.4 3.3 4.8 7.4 Running 12 Months 2014 2015 Year To Date Demand Jul Aug Sep Oc Nov Dec Feb Mar Ap May Aug Oct Nov Dec 2013 2014 2015 2013 2014 2015 Sep This Year 111 021 113,263 93,333 86,882 66,399 66,629 62,228 70,303 83,528 79,030 88,992 104,263 119,579 109 214 90,513 85,033 60.031 59,297 938,672 1 024 720 1.012.011 938,672 1 024 720 1,012,011 100.969 55.520 82.615 110.117 93.333 86.882 1.024.720 Last Year 92.048 85.410 76.354 61.938 59.809 66.973 79.269 92.699 111.021 113.263 66.399 66.629 987.659 938.672 987.659 938.672 1.024.720 Percent Change 20.6 12.2 9.3 13.8 7.2 11.4 12.1 5.0 1.1 -0.3 -4.0 -5.3 7.7 -3.6 -3.0 -2.1 -9.6 -11.0 -5.0 9.2 -1.2 -5.0 9.2 -1.2 2014 2015 Year To Date Running 12 Months Revenue Jul Aug Sen Oct Nov Dec Jan Feb Mar Apr May Jun Jul Aug Sep Oct Nov Dec 2013 2014 2015 2013 2014 2015 This Year 11,871,736 7,449,116 8,173,622 5,123,381 11,290,350 8,801,088 8,010,699 5,727,523 5,756,732 5,353,037 6,194,821 7,123,892 10,367,716 12,885,196 11,666,278 8,754,386 8,081,656 5,296,831 81,938,200 95,458,691 96,469,932 81,938,200 95,458,691 96,469,932 8,726,596 9,745,707 7,664,294 6,539,226 5,121,360 4,894,749 4,571,029 5,776,924 7,262,535 7,092,788 8,361,125 10,936,162 11,290,350 11,871,736 8,801,088 8,010,699 5,727,523 5,756,732 82,643,388 81,938,200 95,458,691 82,643,388 81,938,200 95,458,691 Last Year Percent Change 29.4 21.8 14.8 22.5 11.8 17.6 17.1 7.2 2.6 0.4 -2.2 -5.2 14.1 -1.7 -0.5 0.9 -7.5 -11.0 -0.9 -0.9 16.5 16.5 1.1 1.1 2014 2015 Census % Nov Dec Feb Mar Apr Oct Nov Dec Jul Aug Sep Oct Jan May Jun Ju Aug Sep Census Props 52 52 52 52 48 50 50 50 51 51 52 52 52 52 Census Rooms 4288 4483 4483 4483 4483 4483 4572 4572 4572 4663 4663 4663 4663 4663 4663 4663 4663 4663 % Rooms Participants 77.3 75.9 78.3 78.3 78.3 78.3 76.8 78.7 78.7 79.2 79.2 79.2 79.2 79.2 79.2 79.2 79.2 79.2