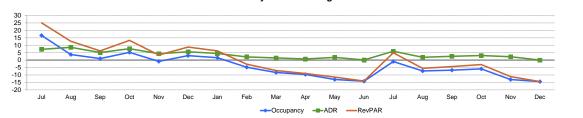

Source 2016 STR. Inc.

Monthly Percent Change

Year To Date Running 12 Months 2014 2015 Occupancy (%) Nov 2013 2014 2013 Jul Aug Sep Oct Dec Jan Feb Mar Apr May Jun Ju Aug Sep Oct Nov Dec 2015 2014 2015 This Year 74.5 41.0 83.5 81.5 69.4 62.5 49.4 47.9 43.9 54.9 58.9 56.5 61.6 82.7 75.6 64.7 58.8 42.9 62.4 65.0 59.7 62.4 65.0 59.7 Last Year 71.6 78.6 68.7 59.4 49.8 46.5 43.2 57.7 64.3 62.5 70.8 86.9 83.5 81.5 69.4 62.5 49.4 47.9 67.9 62.4 65.0 67.9 62.4 65.0 Percent Change 16.6 3.7 1.1 5.2 -0.9 3.0 1.6 -4.8 -8.3 -9.7 -13.0 -14.2 -1.0 -7.3 -6.8 -5.9 -13.1 -14.4 -8.0 4.1 -8.1 -8.0 4.1 -8.1 2014 2015 Year To Date Running 12 Months ADR 2015 Jul Aug Sep Oct Nov Dec Feb Mar Apr May Aug Oct Nov Dec 2013 2014 2015 2013 2014 Jun Sep This Year 101.70 104.82 94.30 92.20 86.26 86.40 86.02 88.12 89.18 90.14 91.85 99.44 107.75 106.82 96.72 95.04 88.23 86.40 87.29 93.16 95.32 87.29 93.16 95.32 81.84 Last Year 94.80 96.52 89.74 85.64 82.69 82.33 86.26 87.91 89.48 90.20 99.31 101.70 104.82 94.30 92.20 86.26 86.40 83.68 87.29 93.16 83.68 87.29 93.16 Percent Change 7.3 8.6 5.1 7.7 4.3 5.6 4.5 2.2 1.4 0.7 1.8 0.1 6.0 1.9 2.6 3.1 2.3 0.0 4.3 6.7 2.3 4.3 6.7 2.3 2014 2015 Year To Date Running 12 Months RevPAR Jul Aug Sen Oct Nov Dec Jan Feb Mar Ap May Jun Ju Aug Sep Oct Nov Dec 2013 2014 2015 2013 2014 2015 This Year 84 94 85.42 65 44 57.64 42 59 41.42 37 77 48.39 52 56 50.92 56 54 74.11 89.14 80.71 62.58 55.91 37.86 35 44 54.49 60.55 56.95 54 49 60.55 56.95 75.83 35.57 63.84 57.64 60.55 60.55 67.90 61.62 50.88 41.18 38.08 49.76 56.51 55.96 86.28 84.94 85.42 65.44 42.59 41.42 56.77 54.49 56.77 54.49 Last Year Percent Change 25.1 12.7 6.2 13.3 3.4 8.8 6.2 -2.8 -7.0 -9.0 -11.4 -14.1 4.9 -5.5 -4.4 -3.0 -11.1 -14.4 -4.0 11.1 -5.9 -4.0 11.1 -5.9 2014 Year To Date 2015 Running 12 Months Supply Jul Aug Sep Oct Nov Dec Jan Feb Mar Apr May Jun Jul Aug Sep Oct Nov Dec 2013 2014 2015 2013 2014 2015 This Year 132,928 138,973 134,490 138,973 134,490 138,973 141,732 128,016 141,732 139,890 144,553 139,890 144,553 144,553 139,890 144,553 139,890 144,553 1,503,850 1,576,442 1,693,805 1,503,850 1,576,442 1,693,805 Last Year 128,526 128,526 124,380 128.526 124,380 128,526 128,526 116,088 128.526 126,750 130,975 126,750 132.928 138,973 134,490 138,973 134,490 138,973 1,455,646 1.503.850 1,576,442 1,455,646 1.503.850 1,576,442 Percent Change 3.4 8.1 8.1 8.1 8.1 8.1 10.3 10.3 10.3 10.4 10.4 10.4 8.7 4.0 4.0 4.0 4.0 4.0 3.3 4.8 7.4 3.3 4.8 7.4 Running 12 Months 2014 2015 Year To Date Demand Jul Aug Sep Oc Nov Dec Feb Mar Ap May Aug Oct Nov Dec 2013 2014 2015 2013 2014 2015 Sep This Year 111 021 113,263 93,333 86,882 66,399 66,629 62,228 70,303 83,528 79,030 88,992 104,263 119,579 109 214 90,513 85,033 60.031 59,297 938,672 1 024 720 1.012.011 938,672 1 024 720 1,012,011 100.969 55.520 82.615 110.117 93.333 86.882 1.024.720 Last Year 92.048 85.410 76.354 61.938 59.809 66.973 79.269 92.699 111.021 113.263 66.399 66.629 987.659 938.672 987.659 938.672 1.024.720 Percent Change 20.6 12.2 9.3 13.8 7.2 11.4 12.1 5.0 1.1 -0.3 -4.0 -5.3 7.7 -3.6 -3.0 -2.1 -9.6 -11.0 -5.0 9.2 -1.2 -5.0 9.2 -1.2 2014 2015 Year To Date Running 12 Months Revenue Jul Aug Sen Oct Nov Dec Jan Feb Mar Apr May Jun Jul Aug Sep Oct Nov Dec 2013 2014 2015 2013 2014 2015 This Year 11,871,736 7,449,116 8,173,622 5,123,381 11,290,350 8,801,088 8,010,699 5,727,523 5,756,732 5,353,037 6,194,821 7,123,892 10,367,716 12,885,196 11,666,278 8,754,386 8,081,656 5,296,831 81,938,200 95,458,691 96,469,932 81,938,200 95,458,691 96,469,932 8,726,596 9,745,707 7,664,294 6,539,226 5,121,360 4,894,749 4,571,029 5,776,924 7,262,535 7,092,788 8,361,125 10,936,162 11,290,350 11,871,736 8,801,088 8,010,699 5,727,523 5,756,732 82,643,388 81,938,200 95,458,691 82,643,388 81,938,200 95,458,691 Last Year Percent Change 29.4 21.8 14.8 22.5 11.8 17.6 17.1 7.2 2.6 0.4 -2.2 -5.2 14.1 -1.7 -0.5 0.9 -7.5 -11.0 -0.9 -0.9 16.5 16.5 1.1 1.1 2014 2015 Census % Nov Dec Feb Mar Apr Oct Nov Dec Jul Aug Sep Oct Jan May Jun Ju Aug Sep Census Props 52 52 52 52 48 50 50 50 51 51 52 52 52 52 Census Rooms 4288 4483 4483 4483 4483 4483 4572 4572 4572 4663 4663 4663 4663 4663 4663 4663 4663 4663 % Rooms Participants 77.3 75.9 78.3 78.3 78.3 78.3 76.8 78.7 78.7 79.2 79.2 79.2 79.2 79.2 79.2 79.2 79.2 79.2