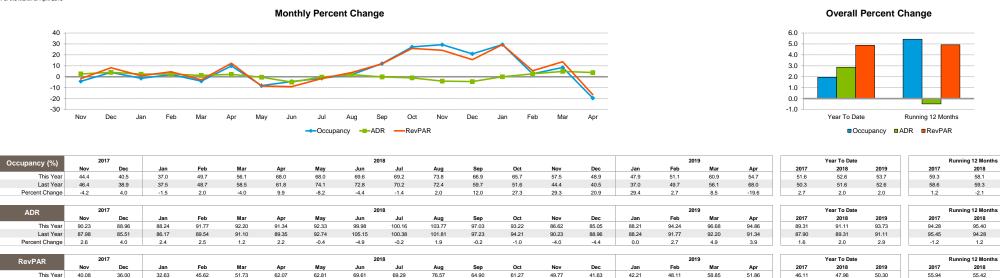

4

40.79

Last Year

33.27

32.33

43.64

53.26

55.25

68.68

76.55

58.06

73.68

| Percent Change | -1.7    | 8.2     | 0.9     | 4.6     | -2.9    | 12.3    | -8.5    | -9.1    | -1.7    | 3.9     | 11.8    | 25.9    | 24.2    | 15.6    | 29.4    | 5.5     | 13.8    | -16.5   | 4.3     | 4.0          | 4.9     | -0.1      | -0.9            | 4.9       |
|----------------|---------|---------|---------|---------|---------|---------|---------|---------|---------|---------|---------|---------|---------|---------|---------|---------|---------|---------|---------|--------------|---------|-----------|-----------------|-----------|
|                |         |         |         |         |         |         |         |         |         |         |         |         |         |         |         |         |         |         |         |              |         |           |                 |           |
| Supply         | 20      | 17      |         |         |         |         |         | 20      | 18      |         |         |         |         |         |         | 20      | 19      |         |         | Year To Date |         | Ru        | nning 12 Months |           |
| Cappiy         | Nov     | Dec     | Jan     | Feb     | Mar     | Apr     | May     | Jun     | Jul     | Aug     | Sep     | Oct     | Nov     | Dec     | Jan     | Feb     | Mar     | Apr     | 2017    | 2018         | 2019    | 2017      | 2018            | 2019      |
| This Year      | 143,070 | 147,839 | 146,165 | 132,020 | 146,165 | 141,450 | 146,165 | 141,420 | 146,134 | 146,134 | 141,420 | 146,072 | 141,360 | 146,072 | 146,072 | 131,936 | 146,072 | 141,360 | 572,370 | 565,800      | 565,440 | 1,715,536 | 1,734,205       | 1,720,217 |
| Last Year      | 143,100 | 147,870 | 147,870 | 133,560 | 147,870 | 143,070 | 147,839 | 143,070 | 147,839 | 147,839 | 143,070 | 147,839 | 143,070 | 147,839 | 146,165 | 132,020 | 146,165 | 141,450 | 550,560 | 572,370      | 565,800 | 1,674,620 | 1,715,536       | 1,734,205 |
| Percent Change | 0.0     | 0.0     | -1.2    | -1.2    | -1.2    | -1.1    | -1.1    | -1.2    | -1.2    | -1.2    | -1.2    | -1.2    | -1.2    | -1.2    | -0.1    | -0.1    | -0.1    | -0.1    | 4.0     | -1.1         | -0.1    | 2.4       | 1.1             | -0.8      |
|                |         |         |         |         |         |         |         |         |         |         |         |         |         |         |         |         |         |         |         |              |         |           |                 |           |
| Demand         | 20      | 117     |         |         |         |         |         | 20      | 118     |         |         |         |         |         |         | 20      | 19      |         |         | Year To Date |         | Ru        | nning 12 Months |           |

48.66

40.08

36.00

32.63

45.62

51.73

62.07

44.20

46.11

47.96

| Demanu                 | Nov                           | Dec              | Jan              | Feb                           | Mar              | Apr                           | May              | Jun                    | Jul               | Aug               | Sep                    | Oct                           | Nov                    | Dec                    | Jan                    | Feb              | Mar                           | Apr                           | 2017               | 2018                             | 2019                     | 2017                             | 2018               | 2019                      |
|------------------------|-------------------------------|------------------|------------------|-------------------------------|------------------|-------------------------------|------------------|------------------------|-------------------|-------------------|------------------------|-------------------------------|------------------------|------------------------|------------------------|------------------|-------------------------------|-------------------------------|--------------------|----------------------------------|--------------------------|----------------------------------|--------------------|---------------------------|
| This Year              | 63,552                        | 59,823           | 54,042           | 65,631                        | 82,014           | 96,130                        | 99,422           | 98,464                 | 101,096           | 107,826           | 94,586                 | 96,007                        | 81,217                 | 71,490                 | 69,900                 | 67,354           | 88,909                        | 77,282                        | 295,491            | 297,817                          | 303,445                  | 1,017,861                        | 1,007,377          | 1,053,553                 |
| Last Year              | 66,347                        | 57,536           | 55,478           | 65,092                        | 86,453           | 88,468                        | 109,485          | 104,160                | 103,761           | 106,994           | 85,434                 | 76,351                        | 63,552                 | 59,823                 | 54,042                 | 65,631           | 82,014                        | 96,130                        | 276,853            | 295,491                          | 297,817                  | 981,996                          | 1,017,861          | 1,007,377                 |
| Percent Change         | -4.2                          | 4.0              | -2.6             | 0.8                           | -5.1             | 8.7                           | -9.2             | -5.5                   | -2.6              | 0.8               | 10.7                   | 25.7                          | 27.8                   | 19.5                   | 29.3                   | 2.6              | 8.4                           | -19.6                         | 6.7                | 0.8                              | 1.9                      | 3.7                              | -1.0               | 4.6                       |
|                        |                               |                  |                  |                               |                  |                               |                  |                        |                   |                   |                        |                               |                        |                        |                        |                  |                               |                               |                    |                                  |                          |                                  |                    |                           |
|                        |                               |                  |                  |                               |                  |                               |                  |                        |                   |                   |                        |                               |                        |                        |                        |                  |                               |                               |                    |                                  |                          | -                                |                    |                           |
| Revenue                | 20                            | 17               |                  |                               |                  |                               |                  | 20                     | 18                |                   |                        |                               |                        |                        |                        | 20               | 19                            |                               |                    | Year To Date                     |                          | Ru                               | nning 12 Months    |                           |
| Revenue                | 20<br>Nov                     | Dec              | Jan              | Feb                           | Mar              | Apr                           | May              | 20<br>Jun              | Jul               | Aug               | Sep                    | Oct                           | Nov                    | Dec                    | Jan                    | 20<br>Feb        | Mar                           | Apr                           | 2017               | 2018 2018                        | 2019                     | 2017                             | 2018 2018          | 2019                      |
| Revenue<br>This Year   | Nov                           |                  | Jan<br>4,768,762 | Feb<br>6,023,087              | Mar<br>7,561,331 | Apr<br>8,780,347              | May<br>9,180,102 | 20<br>Jun<br>9,844,413 |                   | Aug<br>11,188,777 | Sep<br>9,178,137       | Oct<br>8,950,164              | Nov<br>7,034,880       | Dec<br>6,080,346       | Jan<br>6,165,837       |                  |                               | Apr<br>7,330,983              | 2017<br>26,389,365 |                                  | 2019<br>28,440,401       |                                  |                    | 2019<br>100,022,865       |
|                        | Nov<br>5,734,272              | Dec              |                  | Feb<br>6,023,087<br>5,828,092 |                  | Apr<br>8,780,347<br>7,904,741 |                  | Jun                    | Jul               |                   | · · · · ·              | Oct<br>8,950,164<br>7,193,189 |                        |                        |                        | Feb              | Mar                           | Apr<br>7,330,983<br>8,780,347 |                    | 2018                             |                          | 2017                             | 2018               |                           |
| This Year              | Nov<br>5,734,272              | Dec<br>5,322,006 | 4,768,762        |                               | 7,561,331        |                               | 9,180,102        | Jun<br>9,844,413       | Jul<br>10,125,645 | 11,188,777        | 9,178,137              |                               | 7,034,880              | 6,080,346              | 6,165,837              | Feb<br>6,347,437 | Mar<br>8,596,144              |                               | 26,389,365         | 2018<br>27,133,527               | 28,440,401               | 2017<br>95,967,653               | 2018<br>96,104,007 | 100,022,865               |
| This Year<br>Last Year | Nov<br>5,734,272<br>5,837,258 | Dec<br>5,322,006 | 4,768,762        |                               | 7,561,331        | 7,904,741                     | 9,180,102        | Jun<br>9,844,413       | Jul<br>10,125,645 | 11,188,777        | 9,178,137<br>8,306,738 | 7,193,189                     | 7,034,880<br>5,734,272 | 6,080,346<br>5,322,006 | 6,165,837<br>4,768,762 | Feb<br>6,347,437 | Mar<br>8,596,144<br>7,561,331 | 8,780,347                     | 26,389,365         | 2018<br>27,133,527<br>26,389,365 | 28,440,401<br>27,133,527 | 2017<br>95,967,653<br>93,735,156 | 2018<br>96,104,007 | 100,022,865<br>96,104,007 |

70.45

A blank row indicates insufficient data

The STR Destination Report is a publication of STR, hc. and STR Global, Ltd., and is intended solely for use by paid subscribers. Reproduction or distribution of the STR Destination Report, in whole or part, without written permission is prohibiled and subject to legal action. If you have received this report and are NOT a subscriber to the STR Destination Report, please contact us immediately. Source: 2019 STR, hc. / STR Global, Ltd. trading as "STR".

2018

58.1

59.3

-2.1

2018

95.40

94.28

1.2

2018

55.42

55.94

55.97

2019

61.2

58.1

5.4

2019

94.94

95.40

-0.5

2019

58.15

55.42