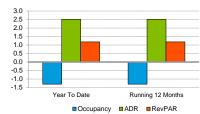

## Overall Percent Change

Year To Date

| Occupancy (%)  |      |      | 2    | 018  |      |      |      |      |      |       |       | 20   | )19  |      |      |      |       |       |      | Year To Date |      | Ru   | nning 12 Months |      |
|----------------|------|------|------|------|------|------|------|------|------|-------|-------|------|------|------|------|------|-------|-------|------|--------------|------|------|-----------------|------|
| Cocapancy (76) | Jul  | Aug  | Sep  | Oct  | Nov  | Dec  | Jan  | Feb  | Mar  | Apr   | May   | Jun  | Jul  | Aug  | Sep  | Oct  | Nov   | Dec   | 2017 | 2018         | 2019 | 2017 | 2018            | 2019 |
| This Year      | 69.5 | 74.1 | 67.4 | 66.3 | 58.2 | 49.6 | 48.3 | 51.2 | 61.1 | 54.8  | 58.5  | 71.7 | 72.7 | 78.4 | 70.3 | 63.4 | 49.5  | 44.5  | 57.8 | 61.3         | 60.5 | 57.8 | 61.3            | 60.5 |
| Last Year      | 70.2 | 72.4 | 59.7 | 51.7 | 44.4 | 40.5 | 37.1 | 49.9 | 56.4 | 68.4  | 68.4  | 70.0 | 69.5 | 74.1 | 67.4 | 66.3 | 58.2  | 49.6  | 59.0 | 57.8         | 61.3 | 59.0 | 57.8            | 61.3 |
| Percent Change | -1.0 | 2.4  | 12.8 | 28.3 | 31.0 | 22.6 | 30.1 | 2.6  | 8.3  | -19.8 | -14.6 | 2.4  | 4.6  | 5.8  | 4.3  | -4.3 | -14.9 | -10.4 | -2.1 | 6.2          | -1.3 | -2.1 | 6.2             | -1.3 |

| ADR            |        |        | 20    | 18    |       |       |       |       |       |       |       | 20    | 119    |        |       |       |       |       |       | Year To Date |       | Rui   | nning 12 Months |       |
|----------------|--------|--------|-------|-------|-------|-------|-------|-------|-------|-------|-------|-------|--------|--------|-------|-------|-------|-------|-------|--------------|-------|-------|-----------------|-------|
| 7.5.1          | Jul    | Aug    | Sep   | Oct   | Nov   | Dec   | Jan   | Feb   | Mar   | Apr   | May   | Jun   | Jul    | Aug    | Sep   | Oct   | Nov   | Dec   | 2017  | 2018         | 2019  | 2017  | 2018            | 2019  |
| This Year      | 99.63  | 103.18 | 96.42 | 92.69 | 86.04 | 84.54 | 87.67 | 93.74 | 96.12 | 94.41 | 96.02 | 99.33 | 100.15 | 104.17 | 98.24 | 94.57 | 89.06 | 88.41 | 94.88 | 93.65        | 96.01 | 94.88 | 93.65           | 96.01 |
| Last Year      | 100.40 | 101.82 | 97.24 | 94.23 | 90.24 | 88.97 | 87.70 | 91.17 | 91.63 | 90.82 | 91.93 | 99.45 | 99.63  | 103.18 | 96.42 | 92.69 | 86.04 | 84.54 | 93.99 | 94.88        | 93.65 | 93.99 | 94.88           | 93.65 |
| Percent Change | -0.8   | 1.3    | -0.8  | -1.6  | -4.6  | -5.0  | 0.0   | 2.8   | 4.9   | 4.0   | 4.4   | -0.1  | 0.5    | 1.0    | 1.9   | 2.0   | 3.5   | 4.6   | 0.9   | -1.3         | 2.5   | 0.9   | -1.3            | 2.5   |

2019

|                | Jul   | Aug   | Sep   | Oct   | Nov   | Dec   | Jan   | Feb   | Mar   | Apr   | May   | Jun   | Jul   | Aug   | Sep   | Oct   | Nov   | Dec   | 2017  | 2018  | 2019  | 2017  | 2018  | 2019  |
|----------------|-------|-------|-------|-------|-------|-------|-------|-------|-------|-------|-------|-------|-------|-------|-------|-------|-------|-------|-------|-------|-------|-------|-------|-------|
| This Year      | 69.21 | 76.46 | 64.95 | 61.43 | 50.06 | 41.96 | 42.35 | 48.00 | 58.73 | 51.77 | 56.14 | 71.18 | 72.78 | 81.71 | 69.04 | 59.97 | 44.12 | 39.33 | 54.80 | 57.42 | 58.10 | 54.80 | 57.42 | 58.10 |
| Last Year      | 70.47 | 73.70 | 58.08 | 48.67 | 40.09 | 36.01 | 32.57 | 45.49 | 51.72 | 62.11 | 62.91 | 69.58 | 69.21 | 76.46 | 64.95 | 61.43 | 50.06 | 41.96 | 55.45 | 54.80 | 57.42 | 55.45 | 54.80 | 57.42 |
| Percent Change | -1.8  | 3.8   | 11.8  | 26.2  | 24.9  | 16.5  | 30.0  | 5.5   | 13.6  | -16.7 | -10.8 | 2.3   | 5.2   | 6.9   | 6.3   | -2.4  | -11.9 | -6.3  | -1.2  | 4.8   | 1.2   | -1.2  | 4.8   | 1.2   |
|                |       |       |       |       |       |       |       |       |       |       |       |       |       |       |       |       |       |       |       |       |       |       |       |       |