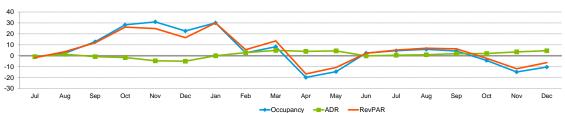

## Overall Percent Change

Year To Date

| Occupancy (%)  |      |      | 2    | 018  |      |      |      |      |      |       |       | 20   | )19  |      |      |      |       |       |      | Year To Date |      | Ru   | nning 12 Months |      |
|----------------|------|------|------|------|------|------|------|------|------|-------|-------|------|------|------|------|------|-------|-------|------|--------------|------|------|-----------------|------|
| Cocapancy (76) | Jul  | Aug  | Sep  | Oct  | Nov  | Dec  | Jan  | Feb  | Mar  | Apr   | May   | Jun  | Jul  | Aug  | Sep  | Oct  | Nov   | Dec   | 2017 | 2018         | 2019 | 2017 | 2018            | 2019 |
| This Year      | 69.5 | 74.1 | 67.4 | 66.3 | 58.2 | 49.6 | 48.3 | 51.2 | 61.1 | 54.8  | 58.5  | 71.7 | 72.7 | 78.4 | 70.3 | 63.4 | 49.5  | 44.5  | 57.8 | 61.3         | 60.5 | 57.8 | 61.3            | 60.5 |
| Last Year      | 70.2 | 72.4 | 59.7 | 51.7 | 44.4 | 40.5 | 37.1 | 49.9 | 56.4 | 68.4  | 68.4  | 70.0 | 69.5 | 74.1 | 67.4 | 66.3 | 58.2  | 49.6  | 59.0 | 57.8         | 61.3 | 59.0 | 57.8            | 61.3 |
| Percent Change | -1.0 | 2.4  | 12.8 | 28.3 | 31.0 | 22.6 | 30.1 | 2.6  | 8.3  | -19.8 | -14.6 | 2.4  | 4.6  | 5.8  | 4.3  | -4.3 | -14.9 | -10.4 | -2.1 | 6.2          | -1.3 | -2.1 | 6.2             | -1.3 |

| ADR            |        |        | 20    | 18    |       |       |       |       |       |       |       | 20    | 119    |        |       |       |       |       |       | Year To Date |       | Rui   | nning 12 Months |       |
|----------------|--------|--------|-------|-------|-------|-------|-------|-------|-------|-------|-------|-------|--------|--------|-------|-------|-------|-------|-------|--------------|-------|-------|-----------------|-------|
| 7.5.1          | Jul    | Aug    | Sep   | Oct   | Nov   | Dec   | Jan   | Feb   | Mar   | Apr   | May   | Jun   | Jul    | Aug    | Sep   | Oct   | Nov   | Dec   | 2017  | 2018         | 2019  | 2017  | 2018            | 2019  |
| This Year      | 99.63  | 103.18 | 96.42 | 92.69 | 86.04 | 84.54 | 87.67 | 93.74 | 96.12 | 94.41 | 96.02 | 99.33 | 100.15 | 104.17 | 98.24 | 94.57 | 89.06 | 88.41 | 94.88 | 93.65        | 96.01 | 94.88 | 93.65           | 96.01 |
| Last Year      | 100.40 | 101.82 | 97.24 | 94.23 | 90.24 | 88.97 | 87.70 | 91.17 | 91.63 | 90.82 | 91.93 | 99.45 | 99.63  | 103.18 | 96.42 | 92.69 | 86.04 | 84.54 | 93.99 | 94.88        | 93.65 | 93.99 | 94.88           | 93.65 |
| Percent Change | -0.8   | 1.3    | -0.8  | -1.6  | -4.6  | -5.0  | 0.0   | 2.8   | 4.9   | 4.0   | 4.4   | -0.1  | 0.5    | 1.0    | 1.9   | 2.0   | 3.5   | 4.6   | 0.9   | -1.3         | 2.5   | 0.9   | -1.3            | 2.5   |

2019

|                | Jul   | Aug   | Sep   | Oct   | Nov   | Dec   | Jan   | Feb   | Mar   | Apr   | May   | Jun   | Jul   | Aug   | Sep   | Oct   | Nov   | Dec   | 2017  | 2018  | 2019  | 2017  | 2018  | 2019  |
|----------------|-------|-------|-------|-------|-------|-------|-------|-------|-------|-------|-------|-------|-------|-------|-------|-------|-------|-------|-------|-------|-------|-------|-------|-------|
| This Year      | 69.21 | 76.46 | 64.95 | 61.43 | 50.06 | 41.96 | 42.35 | 48.00 | 58.73 | 51.77 | 56.14 | 71.18 | 72.78 | 81.71 | 69.04 | 59.97 | 44.12 | 39.33 | 54.80 | 57.42 | 58.10 | 54.80 | 57.42 | 58.10 |
| Last Year      | 70.47 | 73.70 | 58.08 | 48.67 | 40.09 | 36.01 | 32.57 | 45.49 | 51.72 | 62.11 | 62.91 | 69.58 | 69.21 | 76.46 | 64.95 | 61.43 | 50.06 | 41.96 | 55.45 | 54.80 | 57.42 | 55.45 | 54.80 | 57.42 |
| Percent Change | -1.8  | 3.8   | 11.8  | 26.2  | 24.9  | 16.5  | 30.0  | 5.5   | 13.6  | -16.7 | -10.8 | 2.3   | 5.2   | 6.9   | 6.3   | -2.4  | -11.9 | -6.3  | -1.2  | 4.8   | 1.2   | -1.2  | 4.8   | 1.2   |
|                |       |       |       |       |       |       |       |       |       |       |       |       |       |       |       |       |       |       |       |       |       |       |       |       |